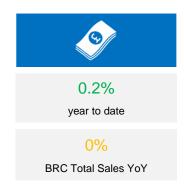

#### **SALES % CHANGE YEAR ON YEAR**

Graph reflects % change sales data from selected retailers in Kingston town centre. Weekly data figures are averaged across the month.

- In August, the BRC reported like for like UK retail sales decreased by -0.5% YoY.
- The report notes that economic and political uncertainty has impacted consumer confidence, adversely
  impacting retail sales.
- The report goes on to say that a summer of discounting and poor footfall has hit stores hard, referencing that
  the Government needs to take action to fix the business rates system, to stop more store closures and job
  losses on the high street.
- The BRC note that back to school promotions of children's shoes and clothes did help the fashion sector, however online sales outperformed the high street.
- Kingston sales seems to reflect the BRC report with overall sales down -0.2% YoY. Retail categories have experienced a tough month, however, the food and beverage sector continues to perform well.