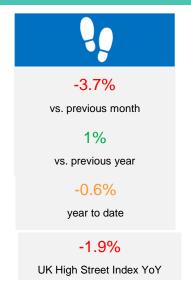

#### **MONTHLY FOOTFALL**

Graph reflects footfall data from a camera on Clarence Street.

High Street Index supplied by Springboard reflecting 195 UK High Street locations.