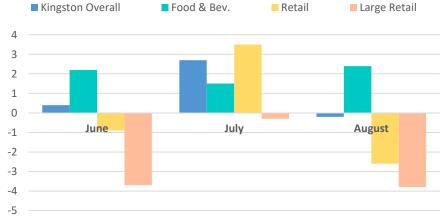

#### **SALES % CHANGE YEAR ON YEAR**

Graph reflects % change sales data from selected retailers in Kingston town centre. Weekly data figures are averaged across the month.

- In August, the BRC reported like for like UK retail sales decreased by -0.5% YoY.
- The report notes that economic and political uncertainty has impacted consumer confidence, adversely
  impacting retail sales.
- The report goes on to say that a summer of discounting and poor footfall has hit stores hard, referencing that
  the Government needs to take action to fix the business rates system, to stop more store closures and job
  losses on the high street.
- The BRC note that back to school promotions of children's shoes and clothes did help the fashion sector, however online sales outperformed the high street.
- Kingston sales seems to reflect the BRC report with overall sales down -0.2% YoY. Retail categories have experienced a tough month, however, the food and beverage sector continues to perform well.