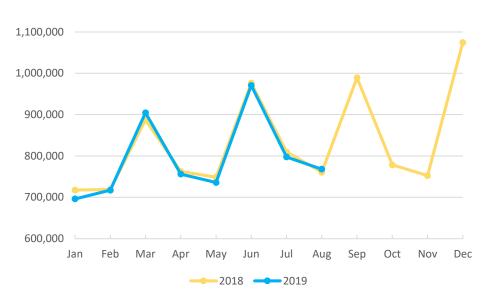

#### **MONTHLY FOOTFALL**

Graph reflects footfall data from a camera on Clarence Street.

High Street Index supplied by Springboard reflecting 195 UK High Street locations.