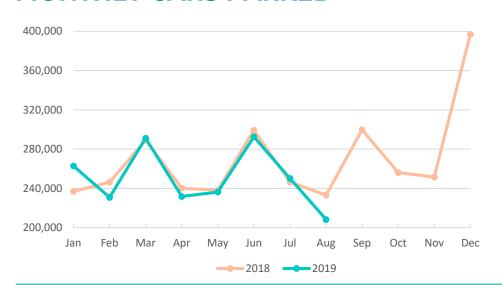

### **MONTHLY CARS PARKED**

-10.6% vs. previous year

Graph reflects total number of cars parked in all town centre car parks.