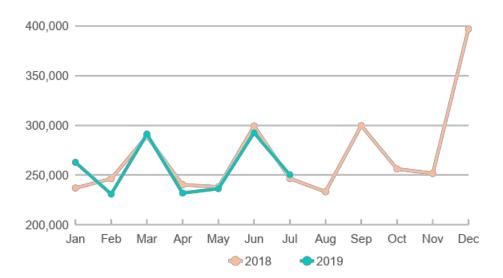

### **MONTHLY CARS PARKED**

Graph reflects total number of cars parked in all town centre car parks.