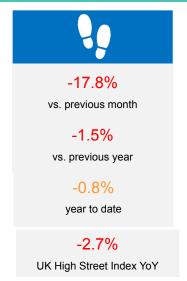

#### **MONTHLY FOOTFALL**

Graph reflects footfall data from a camera on Clarence Street.

High Street Index supplied by Springboard reflecting 195 UK High Street locations.

Please note June was a 5 week month and July was a 4 week month.