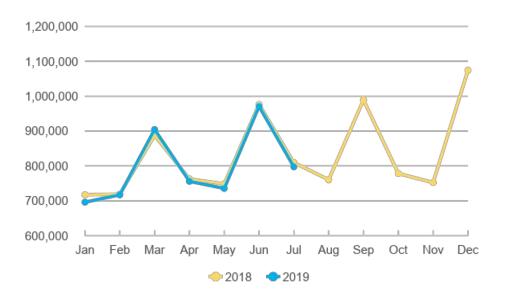

#### **MONTHLY FOOTFALL**

Graph reflects footfall data from a camera on Clarence Street.

High Street Index supplied by Springboard reflecting 195 UK High Street locations.

Please note June was a 5 week month and July was a 4 week month.