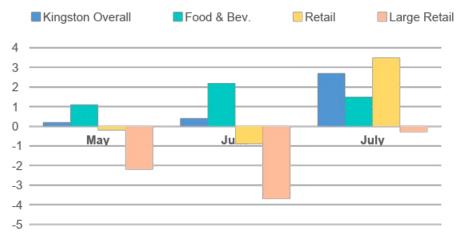

#### **SALES % CHANGE YEAR ON YEAR**

Graph reflects % change sales data from selected retailers in Kingston town centre. Weekly data figures are averaged across the month.

- In July, the BRC reported like for like UK retail sales increased very slightly by 0.1% YoY.
- The report notes that despite the return to positive numbers, it has been a very challenging few months for retailers, with slow real wage growth and political uncertainty.
- The report goes onto say that the good weather in July led to consumers looking to make new fashion purchases, however online retailers benefited most from this.
- The BRC goes onto urge the Government to look again at the tax system for High Street Retailers, noting that they are being hit with increased import costs, public policy costs and higher business rates.
- Kingston continues to see improved retail performance from all sectors particularly food and beverage and retail. Large retailers have had a better month, but is still not seeing positive numbers.