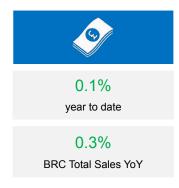

#### **SALES % CHANGE YEAR ON YEAR**

Graph reflects % change sales data from selected retailers in Kingston town centre. Weekly data figures are averaged across the month.

- In July, the BRC reported like for like UK retail sales increased very slightly by 0.1% YoY.
- The report notes that despite the return to positive numbers, it has been a very challenging few months for retailers, with slow real wage growth and political uncertainty.
- The report goes onto say that the good weather in July led to consumers looking to make new fashion purchases, however online retailers benefited most from this.
- The BRC goes onto urge the Government to look again at the tax system for High Street Retailers, noting that they are being hit with increased import costs, public policy costs and higher business rates.
- Kingston continues to see improved retail performance from all sectors particularly food and beverage and retail. Large retailers have had a better month, but is still not seeing positive numbers.